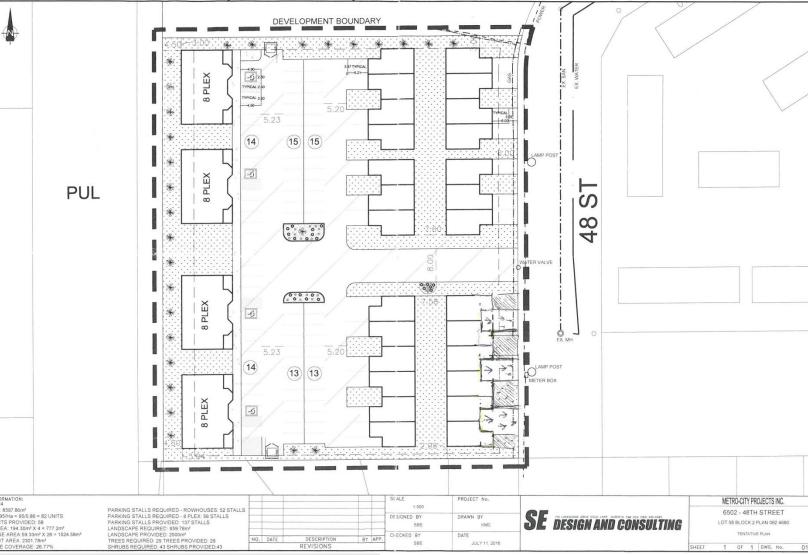

## **FOR SALE**+/- 2.13 Acre Multi-family Development Site 6502 48 Street, Cold Lake, Alberta

Proposed Site Plan: Four 8-plexes; 28 townhomes; 137 parking stalls

Sale Price: \$800,000 (\$375,586/acre)

For more information, contact: