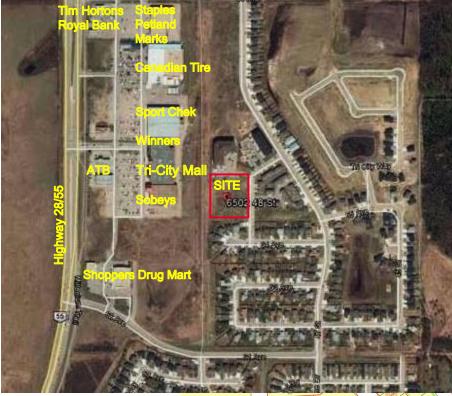

## **Property Highlights:**

The Site is located directly off Highway 28/55, east of the TriCity Mall and adjacent retail power centre which boasts multiple amenities. The City of Cold Lake draws both Canadian and international military forces to CFB Cold Lake, a major economic driver. In March, 2016, Imperial Oil announced a \$2 billion oil sands project near its existing operation in Cold Lake. Tourism is also a major employer in Cold Lake. With a greater population approaching 16,000, the City of Cold Lake serves a greater trade area surpassing 50,000 people. Retailers such as Wal-Mart and Canadian Tire position Cold Lake as the commercial centre of northeastern Alberta.