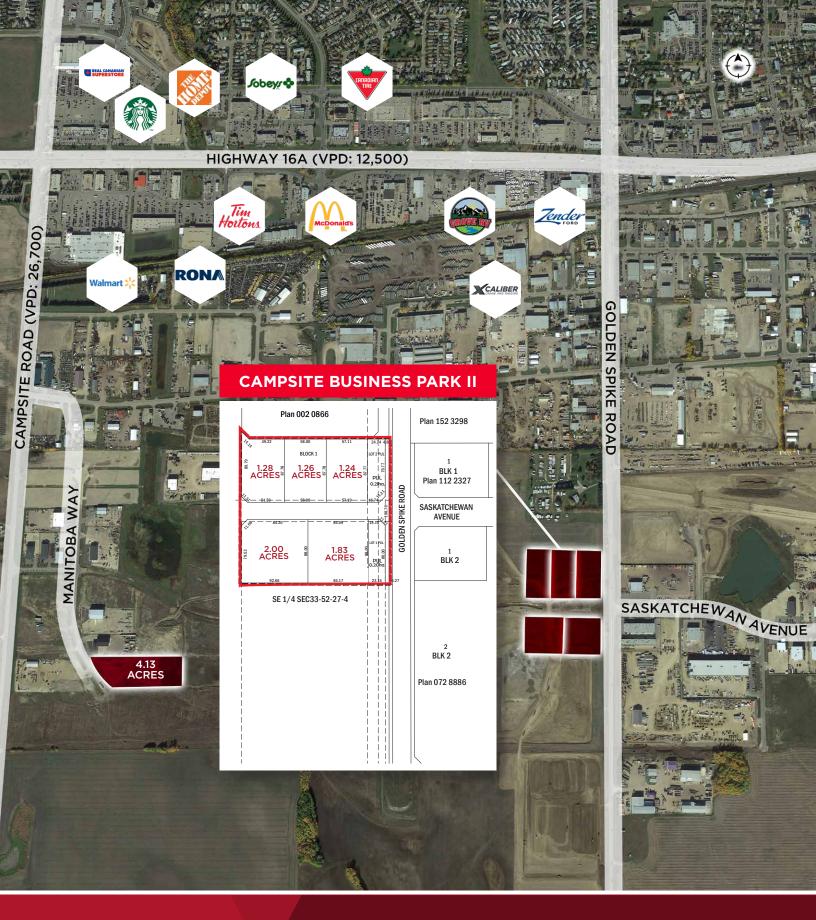

#### **LOT PRICING**

PHASE 1 | AVAILABILITY: IMMEDIATELY

LOT # ACRES PRICE PER ACRE
Lot 9 4.13 Acres \$450,000 per Acre

#### PHASE 2 | AVAILABILITY: IMMEDIATELY

| LOT# | ACRES      | PRICE PER ACRE     |
|------|------------|--------------------|
|      | 1.24 Acres | \$450,000 per Acre |
|      | 1.26 Acres | \$450,000 per Acre |
|      | 1.28 Acres | \$450,000 per Acre |
|      | 1.83 Acres | \$450,000 per Acre |
|      | 2.0 Acres  | \$450,000 per Acre |