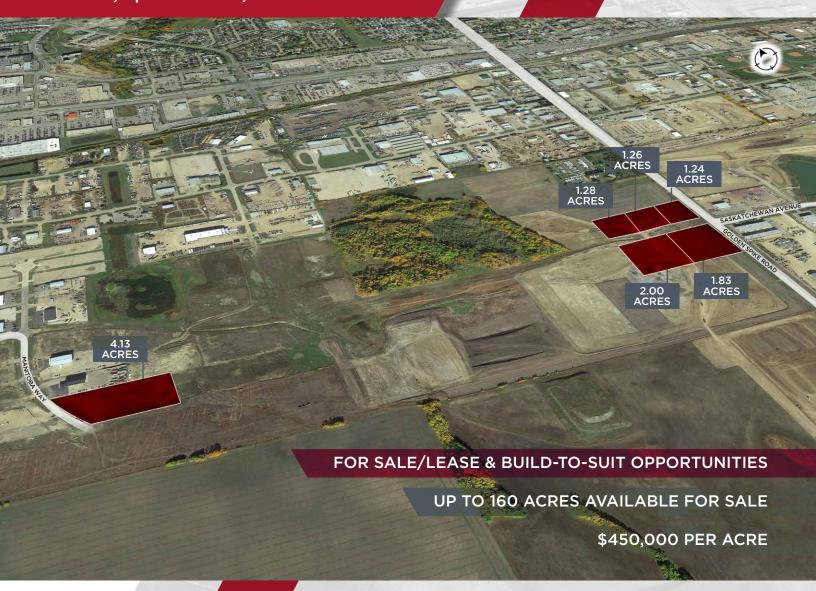

1.24 TO 7.61 ACRES AVAILABLE FOR SALE/LEASE

# THE OPPORTUNITY

- · Lots to be provided serviced and rough graded
- Located next to a Nait Crane and Hoisting Campus
- Flexible lot Sizes 1.24 to 7.61 Acres
- Lower mill rate in comparison with the City of Edmonton:
  - Spruce grove non-residential 14.1184 (2024)
  - Edmonton non-residential 26.4631 (2024)
- Transportation: Quick access to Highway 16A and 16 (Yellowhead)
- Close proximity to grocery, fitness, restaurants, parks & coffee

**SALE PRICE** \$450,000 per acre

LOT SIZE
1.24 to 7.61 acres
available

#### **LOT PRICING**

PHASE 1 | AVAILABILITY: IMMEDIATELY

LOT # ACRES PRICE PER ACRE
Lot 9 4.13 Acres \$450,000 per Acre

#### PHASE 2 | AVAILABILITY: IMMEDIATELY

| LOT# | ACRES      | PRICE PER ACRE     |
|------|------------|--------------------|
|      | 1.24 Acres | \$450,000 per Acre |
|      | 1.26 Acres | \$450,000 per Acre |
|      | 1.28 Acres | \$450,000 per Acre |
|      | 1.83 Acres | \$450,000 per Acre |
|      | 2.0 Acres  | \$450,000 per Acre |