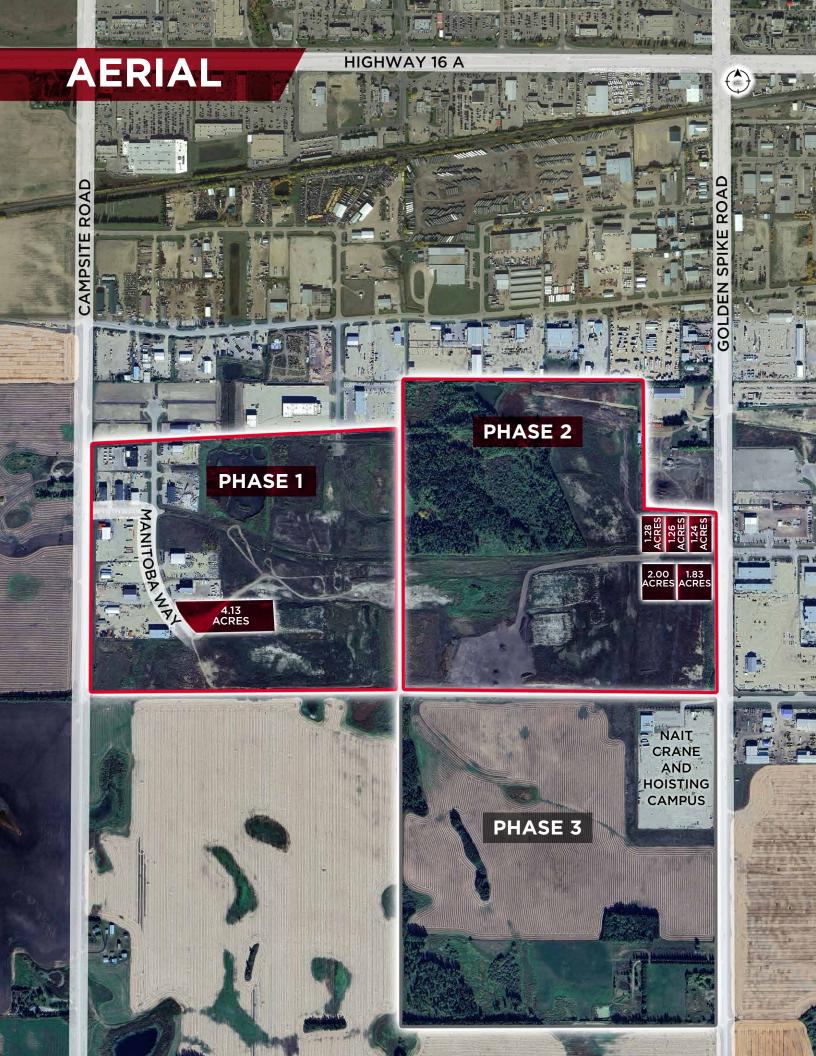

# THE OPPORTUNITY

- · Lots to be provided serviced and rough graded
- Located next to a Nait Crane and Hoisting Campus
- Flexible lot Sizes 1.24 to 7.61 Acres
- Lower mill rate in comparison with the City of Edmonton:
  - Spruce grove non-residential 14.1184 (2024)
  - Edmonton non-residential 26.4631 (2024)
- Transportation: Quick access to Highway 16A and 16 (Yellowhead)
- Close proximity to grocery, fitness, restaurants, parks & coffee

#### **LOT PRICING**

PHASE 1 | AVAILABILITY: IMMEDIATELY

LOT # ACRES PRICE PER ACRE
Lot 9 4.13 Acres \$450,000 per Acre

#### PHASE 2 | AVAILABILITY: IMMEDIATELY

| LOT# | ACRES      | PRICE PER ACRE     |
|------|------------|--------------------|
|      | 1.24 Acres | \$450,000 per Acre |
|      | 1.26 Acres | \$450,000 per Acre |
|      | 1.28 Acres | \$450,000 per Acre |
|      | 1.83 Acres | \$450,000 per Acre |
|      | 2.0 Acres  | \$450,000 per Acre |