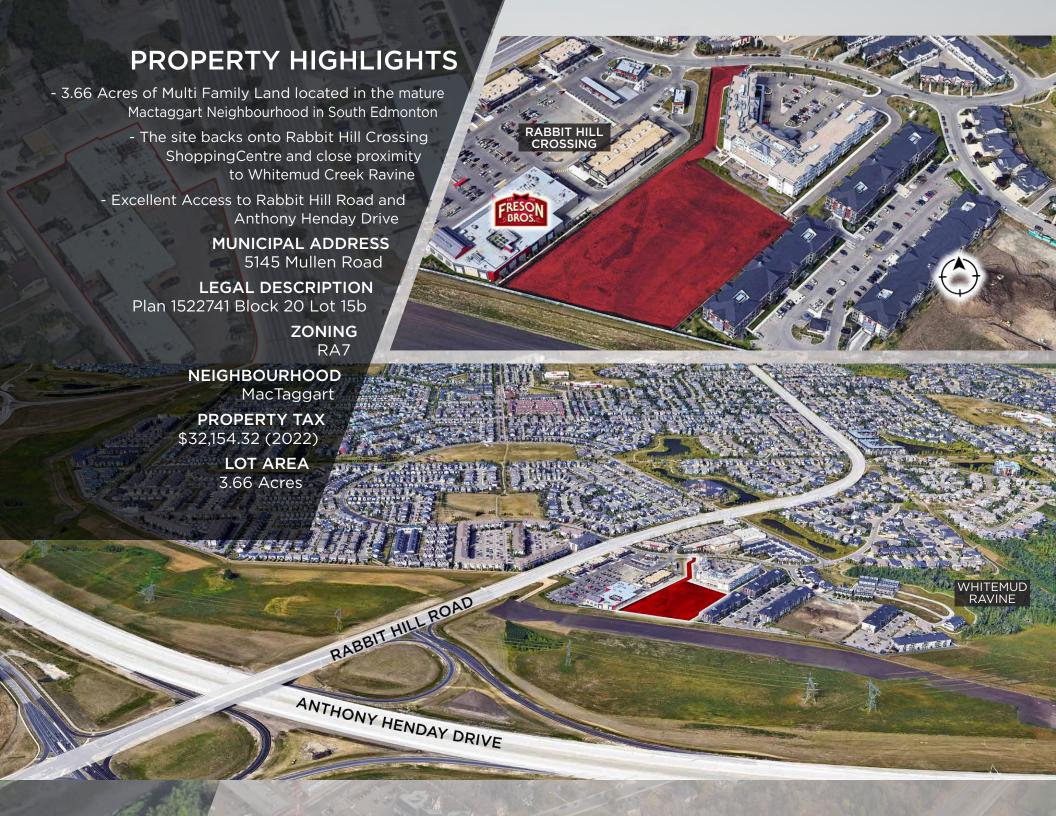

# MACTAGGART RA7 MULTI FAMILY LAND

\$4,026,000.00 (\$1,100,000 PER ACRE)

5145 Mullen Road, Edmonton Alberta

lan Newman Partner 780 429 9354 ian.newman@cwedm.com

Cushman & Wakefield Edmonton Suite 2700, TD Tower 10088 102 Avenue Edmonton, AB T5J 2Z1 cwedm.com