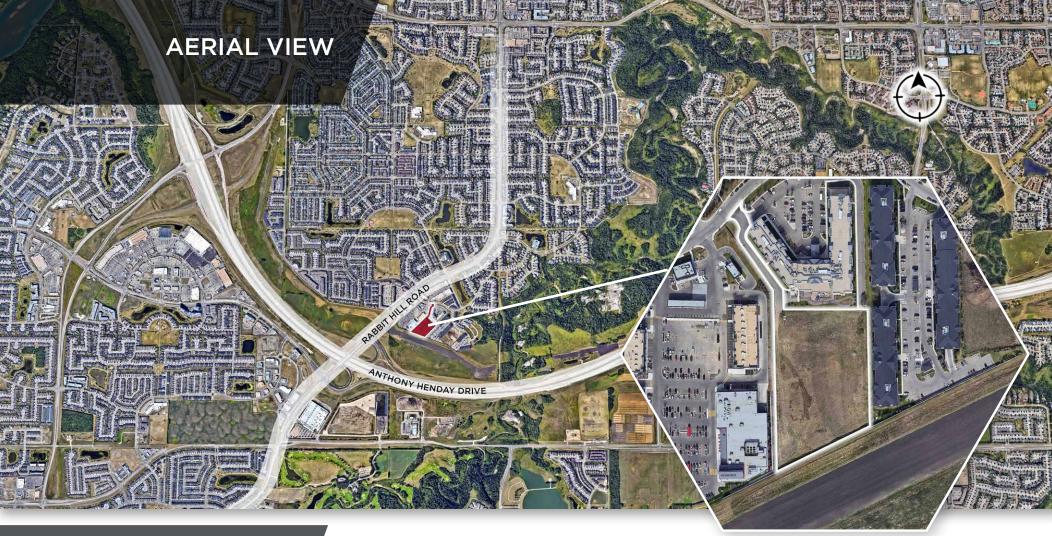

# MACTAGGART RA7 MULTI FAMILY LAND

\$4,026,000.00 (\$1,100,000 PER ACRE)

5145 Mullen Road, Edmonton Alberta

lan Newman Partner 780 429 9354 ian.newman@cwedm.com

Cushman & Wakefield Edmonton Suite 2700, TD Tower 10088 102 Avenue Edmonton, AB T5J 2Z1 cwedm.com