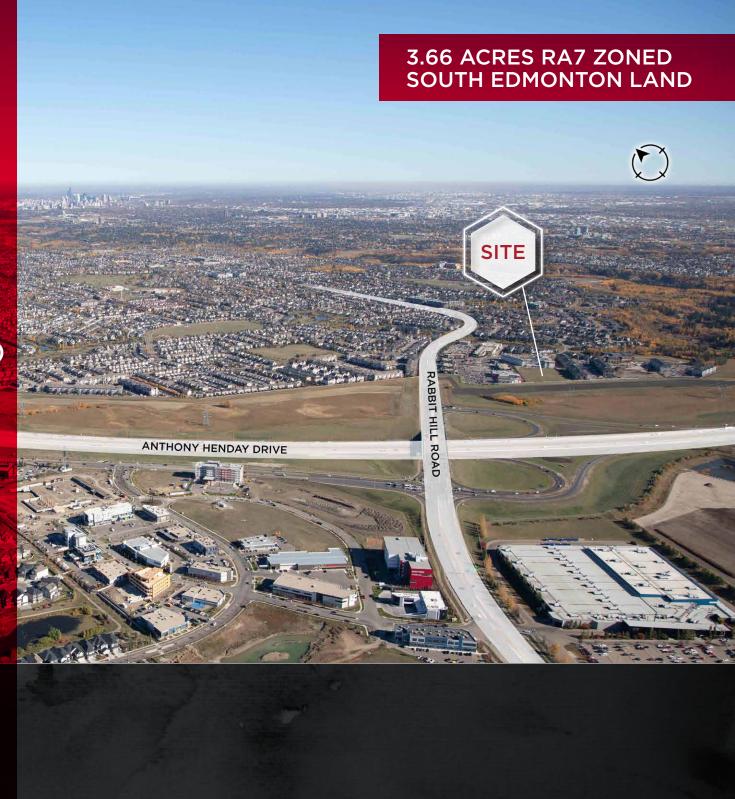

# MACTAGGART RA7 MULTI FAMILY LAND

\$4,026,000.00 (\$1,100,000 PER ACRE)

5145 Mullen Road, Edmonton Alberta

lan Newman Partner 780 429 9354 ian.newman@cwedm.com

Cushman & Wakefield Edmonton Suite 2700, TD Tower 10088 102 Avenue Edmonton, AB T5J 2Z1 cwedm.com