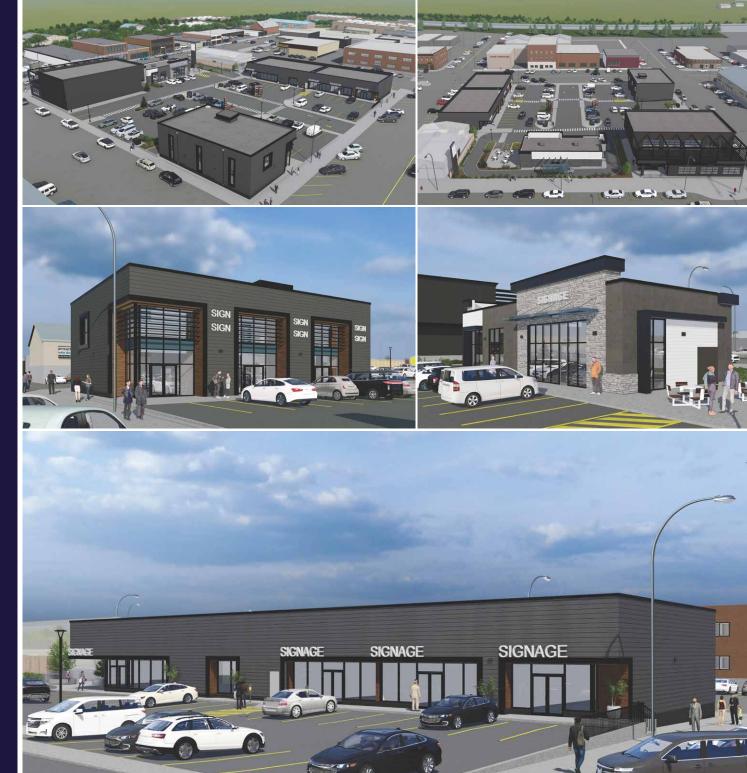

## THE OPPORTUNITY

- Prime Central Lethbridge location
- Access via 2nd Avenue South with excellent visibility along the 3rd Avenue South corridor, and both 12A and 12B Streets
- Redevelopment of entire City block
- 36,203 people within 3 km, approximately one-third of Lethbridge's population
- Main floor retail spaces available from 1,200 SF
- One drive-thru available (pending)
- Opportunity for roof top patio in Building D
- Second floor office spaces available
  - Up to 3,408 SF (Building C)
- In addition to excellent on-site parking there are over 30 parking stalls along 12A Street and 15 parking stalls along 2nd Avenue South
- Commercial Zoning allows for a wide range of uses