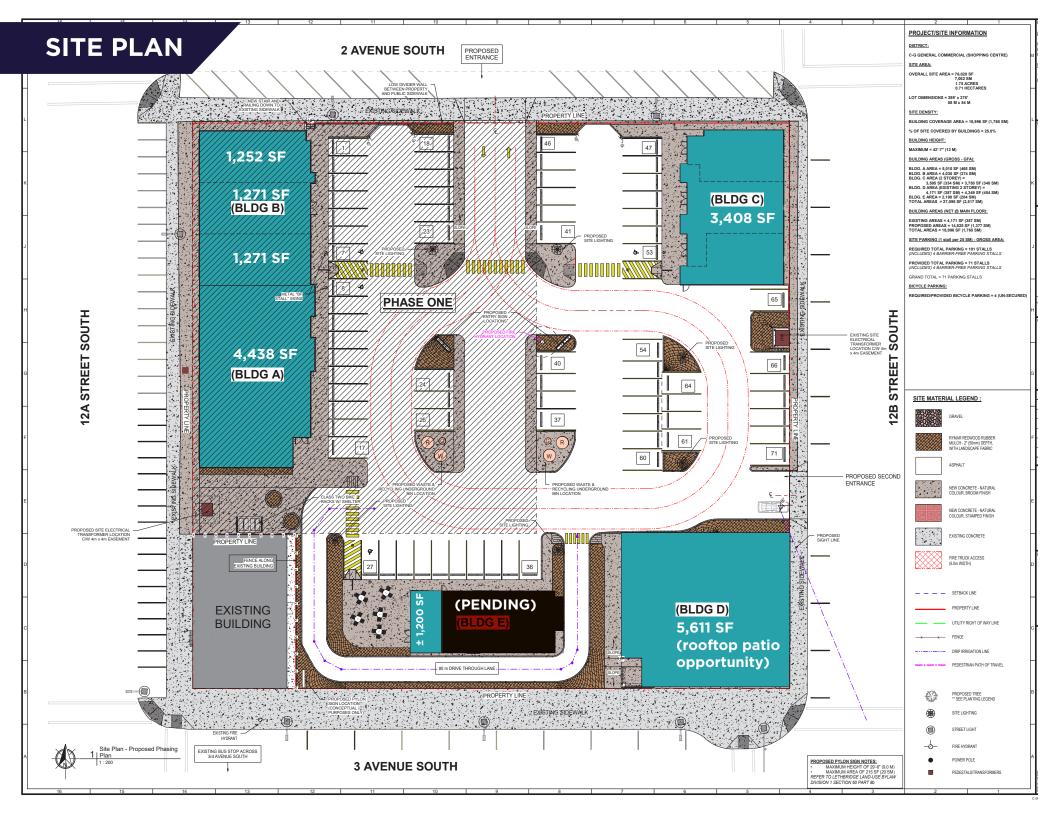

## THE OPPORTUNITY

- Prime Central Lethbridge location
- Access via 2nd Avenue South with excellent visibility along the 3rd Avenue South corridor, and both 12A and 12B Streets
- Redevelopment of entire City block
- 36,203 people within 3 km, approximately one-third of Lethbridge's population
- Main floor retail spaces available from 1,200 SF
- One drive-thru available (pending)
- Opportunity for roof top patio in Building D
- Second floor office spaces available
  - Up to 3,408 SF (Building C)
- In addition to excellent on-site parking there are over 30 parking stalls along 12A Street and 15 parking stalls along 2nd Avenue South
- Commercial Zoning allows for a wide range of uses