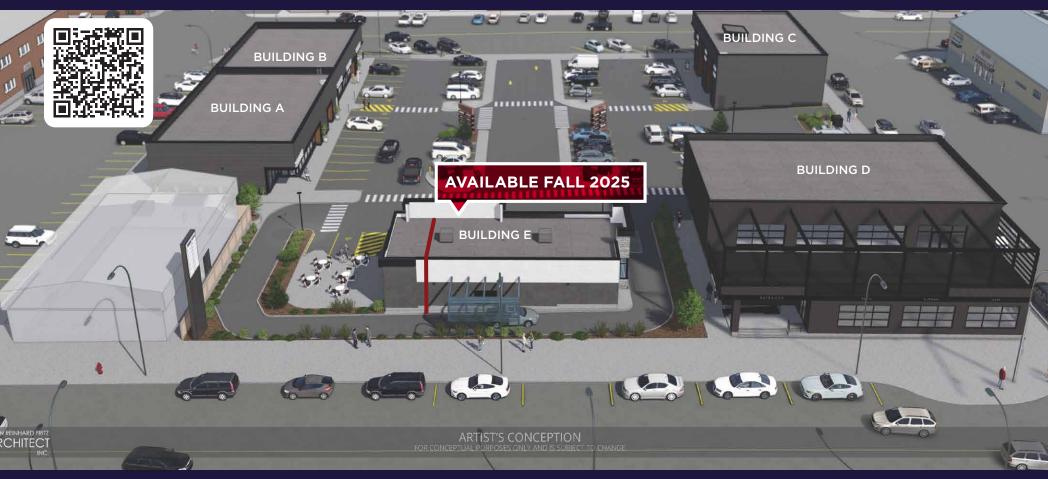

## THE OPPORTUNITY

- Prime Central Lethbridge location
- Access via 2nd Avenue South with excellent visibility along the 3rd Avenue South corridor, and both 12A and 12B Streets
- Redevelopment of entire City block
- 36,203 people within 3 km, approximately one-third of Lethbridge's population
- Main floor retail spaces available from 1,200 SF
- One drive-thru available (pending)
- Opportunity for roof top patio in Building D
- Second floor office spaces available
  - Up to 3,408 SF (Building C)
- In addition to excellent on-site parking there are over 30 parking stalls along 12A Street and 15 parking stalls along 2nd Avenue South
- Commercial Zoning allows for a wide range of uses