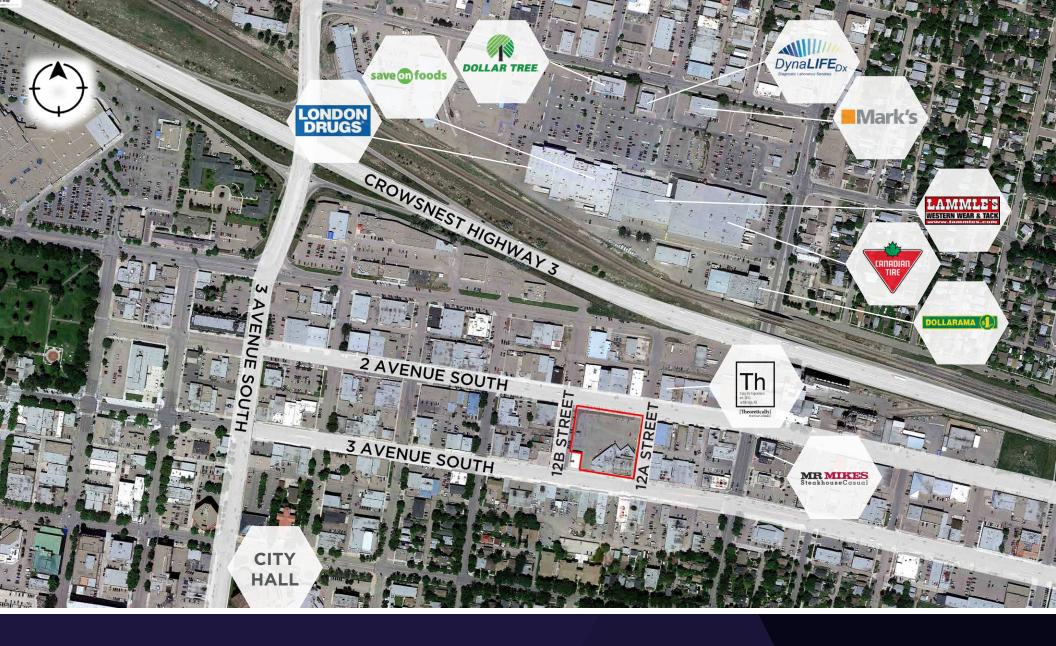

## THE OPPORTUNITY

- Prime Central Lethbridge location
- Access via 2nd Avenue South with excellent visibility along the 3rd Avenue South corridor, and both 12A and 12B Streets
- Redevelopment of entire City block
- 36,203 people within 3 km, approximately one-third of Lethbridge's population
- Main floor retail spaces available from 1,200 SF
- One drive-thru available (pending)
- Opportunity for roof top patio in Building D
- Second floor office spaces available
  - Up to 3,408 SF (Building C)
- In addition to excellent on-site parking there are over 30 parking stalls along 12A Street and 15 parking stalls along 2nd Avenue South
- Commercial Zoning allows for a wide range of uses