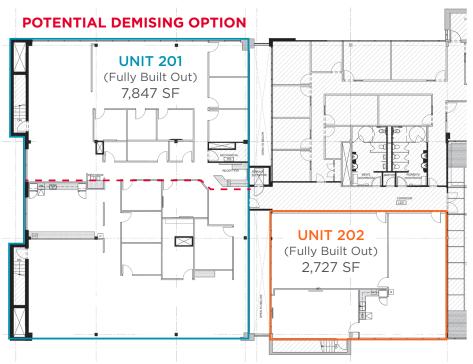

## 2,727 - 7,847 SF OFFICE SPACE AVAILABLE

#### **LEASE DETAILS**

Available Space: Suite 201: 7,847 Suite 202: 2,727 SF

Net Asking Rent: Starting at \$15.00 per SF

Tenant Improvements: Move-in ready with

high-end finishes

Additional Rent: \$14.82 per SF (2025 est.)

### FLOOR PLANS (\*)