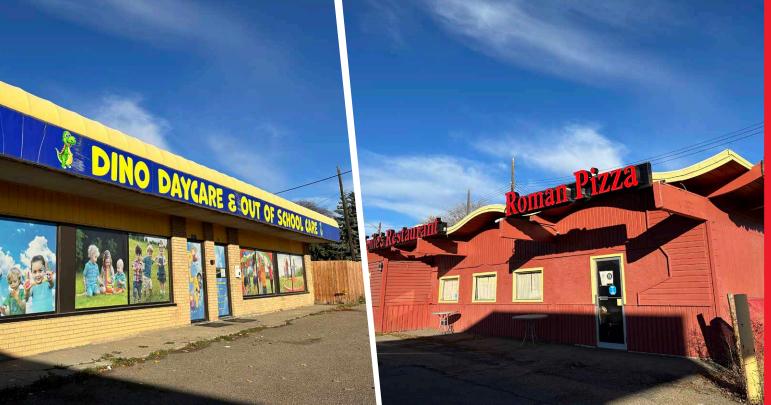

## THE OPPORTUNITY

- High exposure retail development strategically located along 127th Street.
- Come join existing tenants Athlone Liquor, Domo Gas Station, Smilie's Restaurant, Lotus Hair Spa, Dino Daycare and Tasty Indian Restaurant.
- 127th Street sees over 25,300 vehicles per day.
- Over 3,106 residents within a 1km radius.
- Nearby Amenities & Businesses include: Bronx Bowling, Edmonton Public Library - Calder, Wellington Park, Athlone School, D'Amore Italian Deli and others.
- High exposure signage opportunities available.
- (MU) Mixed Use Zoning allows for a wide variety of uses.
- Lease Rate: Contact Listing Agent
- Additional Rent: \$7.26 per SF (2025)