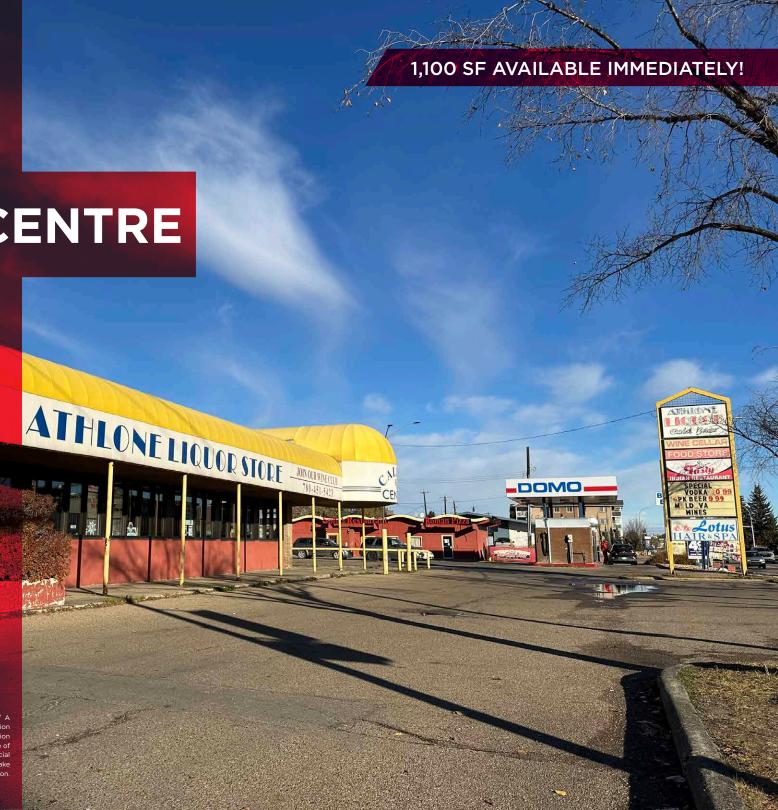

## **CALDER CENTRE**

12928 127 STREET, EDMONTON, AB

PARTIALLY FIXTURED RETAIL SPACE

Devan Ramage
Associate
780 702 9479
devan.ramage@cwedm.com

Cushman & Wakefield Edmonton is independently owned and operated / A Member of the Cushman & Wakefield Alliance. No warrantly or representation express or implied is made to the accuracy or completeness of the information contained herein, and same is submitted subject to errors, omissions, change of price, rental or other conditions, withdrawal without notice, and to any special listing conditions imposed by the property owner(s). As applicable, we make no representation as to the condition of the property for properties in question. February 5, 2025

## THE OPPORTUNITY

- High exposure retail development strategically located along 127th Street.
- Come join existing tenants Athlone Liquor, Domo Gas Station, Smilie's Restaurant, Lotus Hair Spa, Dino Daycare and Tasty Indian Restaurant.
- 127th Street sees over 25,300 vehicles per day.
- Over 3,106 residents within a 1km radius.
- Nearby Amenities & Businesses include: Bronx Bowling, Edmonton Public Library - Calder, Wellington Park, Athlone School, D'Amore Italian Deli and others.
- High exposure signage opportunities available.
- (MU) Mixed Use Zoning allows for a wide variety of uses.
- Lease Rate: Contact Listing Agent
- Additional Rent: \$7.26 per SF (2025)