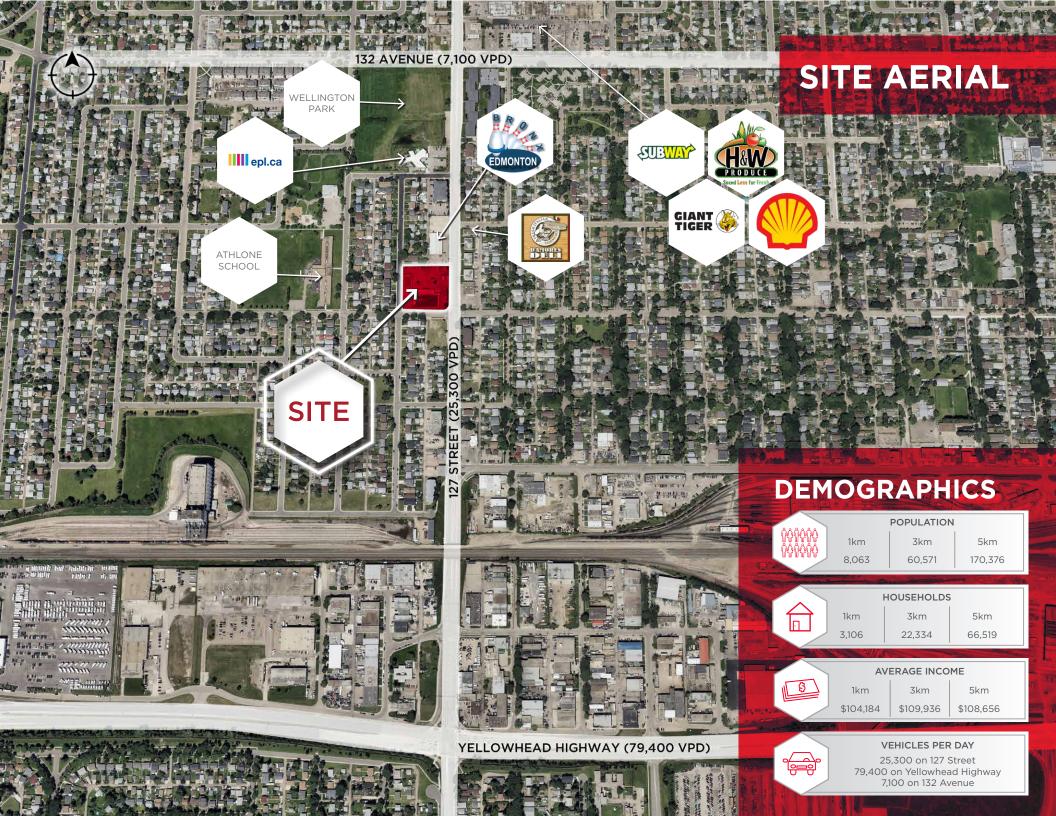

## THE OPPORTUNITY

- High exposure retail development strategically located along 127th Street.
- Come join existing tenants Athlone Liquor, Domo Gas Station, Smilie's Restaurant, Lotus Hair Spa, Dino Daycare and Tasty Indian Restaurant.
- 127th Street sees over 25,300 vehicles per day.
- Over 3,106 residents within a 1km radius.
- Nearby Amenities & Businesses include: Bronx Bowling, Edmonton Public Library - Calder, Wellington Park, Athlone School, D'Amore Italian Deli and others.
- High exposure signage opportunities available.
- (MU) Mixed Use Zoning allows for a wide variety of uses.
- Lease Rate: Contact Listing Agent
- Additional Rent: \$7.26 per SF (2025)