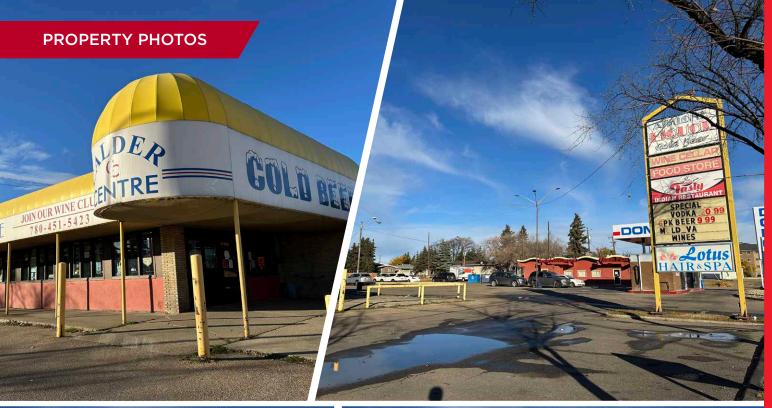

## THE OPPORTUNITY

- High exposure retail development strategically located along 127th Street.
- Come join existing tenants Athlone Liquor, Domo Gas Station, Smilie's Restaurant, Lotus Hair Spa, Dino Daycare and Tasty Indian Restaurant.
- 127th Street sees over 25,300 vehicles per day.
- Over 3,106 residents within a 1km radius.
- Nearby Amenities & Businesses include: Bronx Bowling, Edmonton Public Library - Calder, Wellington Park, Athlone School, D'Amore Italian Deli and others.
- High exposure signage opportunities available.
- (MU) Mixed Use Zoning allows for a wide variety of uses.
- Lease Rate: Contact Listing Agent
- Additional Rent: \$7.26 per SF (2025)