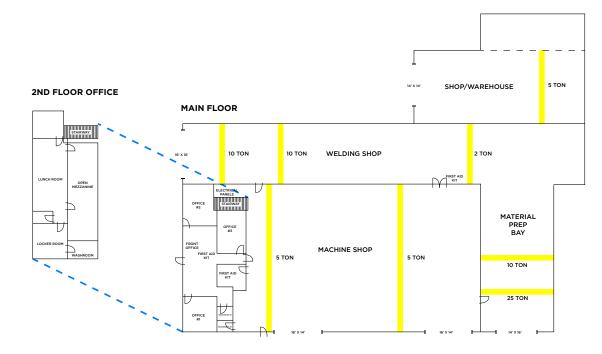

### PROPERTY DESCRIPTION

| Municipal Address:   | 1203 8 Street, Nisku, AB          |  |
|----------------------|-----------------------------------|--|
| Legal Description:   | Plan: 0828299, Block: 14 Lot: 15A |  |
| Market:              | Nisku Industrial Park             |  |
| Zoning:              | IND - Industrial                  |  |
| Site Size:           | 1.08 Acres                        |  |
| Site Coverage Ratio: | ±25%                              |  |
| Leaseable Area:      |                                   |  |
| Main Floor Office:   | ± 936 SF                          |  |
| 2nd Floor Office:    | ± 936 SF                          |  |
| Machine Shop:        | ± 4,064 SF                        |  |
| Welding Shop:        | ± 4,130 SF                        |  |
| Shop Warehouse:      | ± 2,070 SF                        |  |
| Total:               | ± 12,136 SF                       |  |

| Power:                       | 400 Amp, 600 V, 3 phase (TBV)                              |                                   |  |
|------------------------------|------------------------------------------------------------|-----------------------------------|--|
| Grade Loading Doors:         | (2) 16' x 14', (1) 14' x 14', (1) 14' x 16', (1) 16' x 16' |                                   |  |
| Lighting:                    | LED and Halide                                             |                                   |  |
| Heating:                     | Radiant                                                    |                                   |  |
| Floor:                       | Office: 4"<br>Shop: 8"                                     |                                   |  |
| Cranes & Locations:          |                                                            |                                   |  |
| Machine Shop:                | (2) 5-ton                                                  |                                   |  |
| Welding Shop:                | (1) 25-ton, (3) 10-ton, (1) 2-ton                          |                                   |  |
| Shop/Warehouse:              | (1) 5-ton                                                  |                                   |  |
| <b>TAXES:</b><br>\$17,922.66 | AVAILABILITY:<br>Negotiable                                | <b>SALE PRICE:</b><br>\$2,300,000 |  |