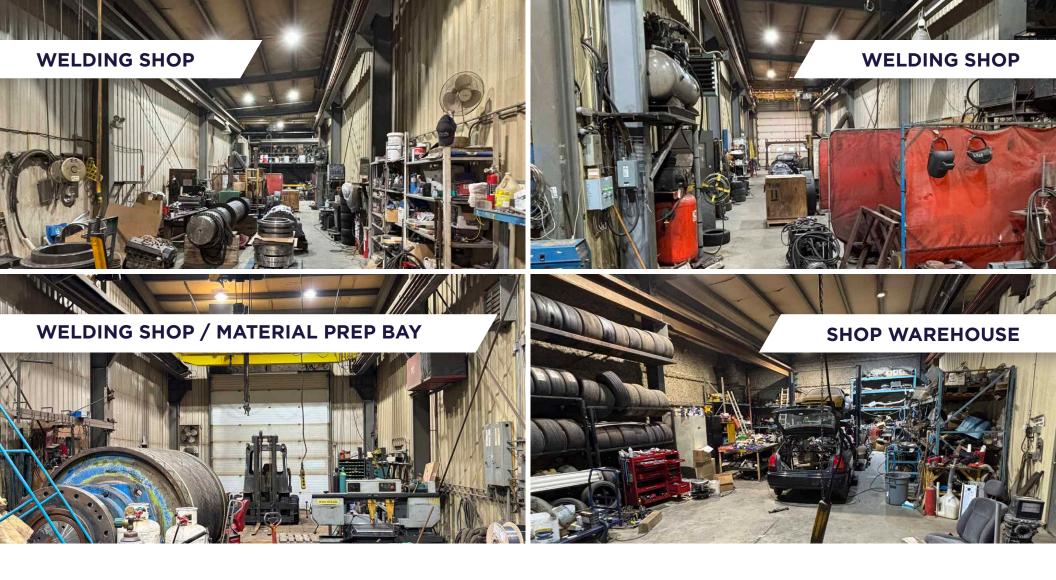

### PROPERTY DESCRIPTION

| Municipal Address:   | 1203 8 Street, Nisku, AB          |  |
|----------------------|-----------------------------------|--|
| Legal Description:   | Plan: 0828299, Block: 14 Lot: 15A |  |
| Market:              | Nisku Industrial Park             |  |
| Zoning:              | IND - Industrial                  |  |
| Site Size:           | 1.08 Acres                        |  |
| Site Coverage Ratio: | ±25%                              |  |
| Leaseable Area:      |                                   |  |
| Main Floor Office:   | ± 936 SF                          |  |
| 2nd Floor Office:    | ± 936 SF                          |  |
| Machine Shop:        | ± 4,064 SF                        |  |
| Welding Shop:        | ± 4,130 SF                        |  |
| Shop Warehouse:      | ± 2,070 SF                        |  |
| Total:               | ± 12,136 SF                       |  |

| Power:                       | 400 Amp, 600 V, 3 phase (TBV)                              |                                   |  |
|------------------------------|------------------------------------------------------------|-----------------------------------|--|
| Grade Loading Doors:         | (2) 16' x 14', (1) 14' x 14', (1) 14' x 16', (1) 16' x 16' |                                   |  |
| Lighting:                    | LED and Halide                                             |                                   |  |
| Heating:                     | Radiant                                                    |                                   |  |
| Floor:                       | Office: 4"<br>Shop: 8"                                     |                                   |  |
| Cranes & Locations:          |                                                            |                                   |  |
| Machine Shop:                | (2) 5-ton                                                  |                                   |  |
| Welding Shop:                | (1) 25-ton, (3) 10-ton, (1) 2-ton                          |                                   |  |
| Shop/Warehouse:              | (1) 5-ton                                                  |                                   |  |
| <b>TAXES:</b><br>\$17,922.66 | AVAILABILITY:<br>Negotiable                                | <b>SALE PRICE:</b><br>\$2,300,000 |  |