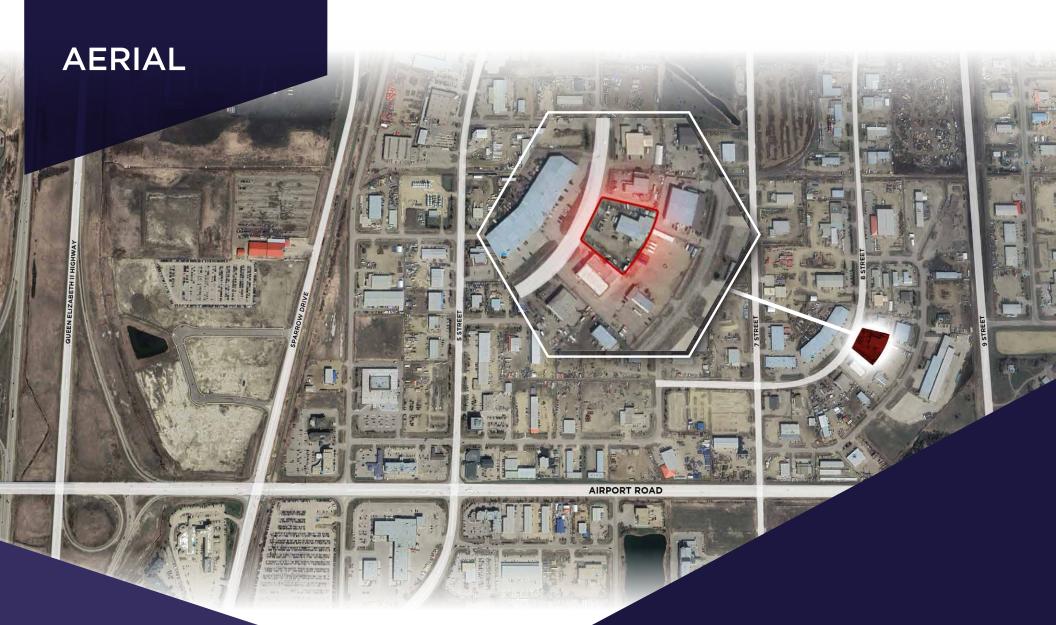

## THE OPPORTUNITY

- Two (2) accesses to the property
- Multiple cranes
- Heavy Power
- Gravelled yard with ample parking & storage

- Excellent proximity to major highload corridors. Highways: Queen Elizabeth Hwy 2, 19, 39 & #625
- Close proximity to Edmonton International Airport and Leduc Business Park

### PROPERTY DESCRIPTION

| Municipal Address:   | 1203 8 Street, Nisku, AB          |  |
|----------------------|-----------------------------------|--|
| Legal Description:   | Plan: 0828299, Block: 14 Lot: 15A |  |
| Market:              | Nisku Industrial Park             |  |
| Zoning:              | IND - Industrial                  |  |
| Site Size:           | 1.08 Acres                        |  |
| Site Coverage Ratio: | ±25%                              |  |
| Leaseable Area:      |                                   |  |
| Main Floor Office:   | ± 936 SF                          |  |
| 2nd Floor Office:    | ± 936 SF                          |  |
| Machine Shop:        | ± 4,064 SF                        |  |
| Welding Shop:        | ± 4,130 SF                        |  |
| Shop Warehouse:      | ± 2,070 SF                        |  |
| Total:               | ± 12,136 SF                       |  |